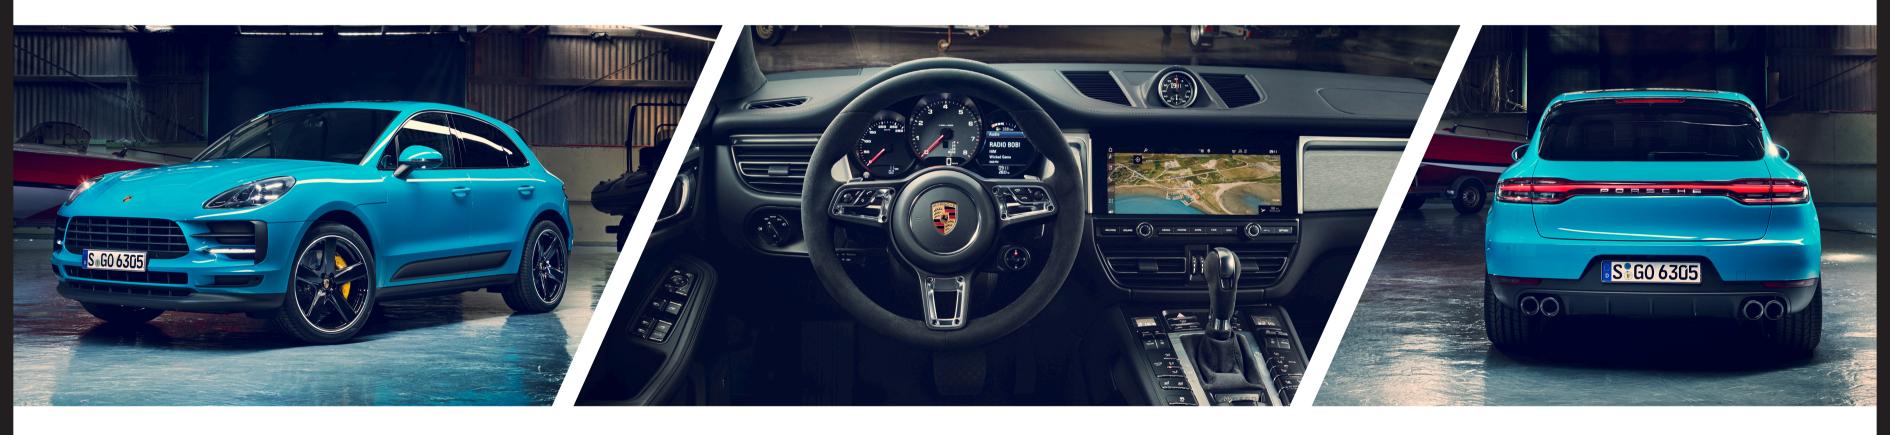

## **Exterior**

- LED headlights as standard
- Three-dimensional LED tail light strip
- Four-point design brake lights
- Re-worked front end appears even wider
- New exterior colours: "Miami Blue", "Mamba Green Metallic"
  "Dolomite Silver Metallic" and "Crayon"

#### Interior

- 10.9-inch touchscreen
- Re-designed and re-positioned air vents
- GT sports steering wheel with mode switch plus
  Sport Response Button (optional Sports Chrono Package)
- Heated windscreen
- loniser to improve the air quality in the interior

## **Connectivity**

- New Porsche Communication Management (PCM)
- Connect Plus module as standard (module underpins various digital functions and services such as intelligent voice control and real-time traffic information)
- "Here Cloud" connection offers cutting-edge, swarm-based traffic data